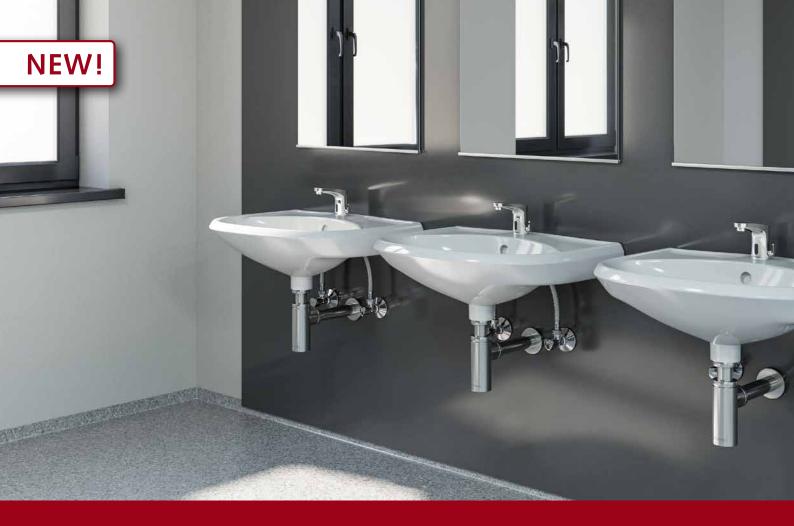

# SCHELL wash basin tap MODUS Trend E.

The affordable contact-free alternative for optimum hand hygiene in public buildings.

The new MODUS Trend E has been designed specifically to meet the needs of public buildings. Thanks to its contact-free operation, it reduces the risk of contact infections during hand washing and so helps to protect the health of its users. The robust metal design is vandal-proof and features a security device to protect against the deliberate blocking of the IR sensor – such as with chewing gum.

# **Advantages:**

- Contact-free, hygienic operation to protect user health
- Attractive price/performance ratio
- Vandal-proof, robust all-metal design
- With reverse polarity protection
- Protection against deliberate blocking of the IR sensor
- Flow regulator retrofit helps to acquire BREEAM and LEED certification (1.33 l/min; as supplied: economical 3 l/min)