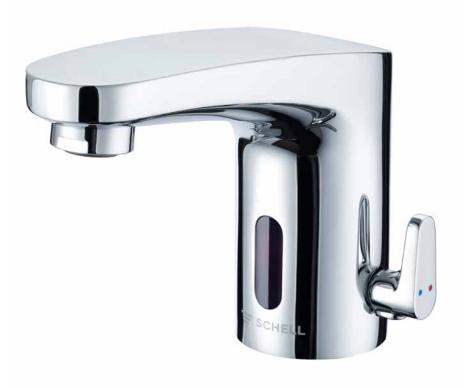

Contact-free wash basin tap MODUS Trend E. Hygiene at an attractive price.
By SCHELL.

Contact-free operation

Attractive price/performance ratio

Vandal-proof, robust

BREEAM- and LEED-ready

MODUS Trend E, cold water

### SCHELL wash basin tap MODUS Trend E

Item no. 02 168 06 99 (cold water, battery operation)
Item no. 02 169 06 99 (cold water, with mains adapter)
Item no. 02 170 06 99 (mixed water, battery operation)
Item no. 02 171 06 99 (mixed water, with mains adapter)