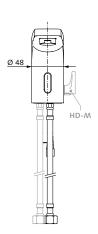

# **Product description:**

- MODUS Trend E HD-K: Electronic wash basin tap for cold water and pre-mixed water, battery or mains operation
- MODUS Trend E HD-M: Electronic wash basin tap with mixer shaft, battery or mains operation
- Incl. flow regulator with pressure-independent flow volume regulator
- Not compatible with SWS/SSC

### Technical data:

- Flow volume: max. 3 l/min at 3 bar, pressure-independent
- Flow pressure: 0.5-5.0 bar
- Operating temperature: max. 70°C
- Thermal disinfection: max. 80°C
- Finish: chrome
- Materials conform to German Drinking Water Regulation
- Energy-saving function: When the tap has not been triggered for over 30 minutes, the scan time is delayed by one second.
- Noise class 1

### SCHELL wash basin tap MODUS Trend E

Item no. 02 168 06 99 (cold water, battery operation)
Item no. 02 169 06 99 (cold water, with mains adapter)
Item no. 02 170 06 99 (mixed water, battery operation)
Item no. 02 171 06 99 (mixed water, with mains adapter)