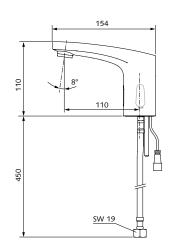

### Technical data:

- Flow volume: max. 3 l/min at 3 bar, pressure-independent
- Flow pressure: 0.5-5.0 bar
- Operating temperature: max. 70°C
- Thermal disinfection: max. 80°C
- Finish: chrome
- Materials conform to German Drinking Water Regulation
- Energy-saving function: When the tap has not been triggered for over 30 minutes, the scan time is delayed by one second.
- Noise class 1