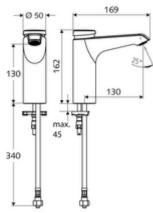

### **Technical data**

- Running time: 2 15 s (7 s )
- Flow: max. 5 l/min pressure independent
- Flow pressure: 1.0 5.0 barMax. Resting pressure: 8 bar
- Max. operating temperature: 70 °C (80 °C for thermal disinfection)
- Material: Housing Brass, conform to German drinking water regulations
- Surface: ChromeConnection: G 3/8 IGCertificates: PA-IX 29071/IO
- Noise class: IFlow class: O