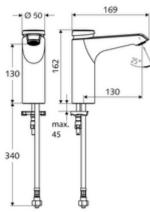

### **Technical data**

- Running time: 2 15 s adjustable (7 s )
- Flow: max. 5 l/min pressure independent
- Flow pressure: 1.0 5.0 barMax. Resting pressure: 8 bar
- Max. operating temperature: 70 °C (80 °C for thermal disinfection)
- Connection: G 3/8 IG
- Material: Housing Brass, conform to German drinking water regulations
- Surface: Chrome
- Certificates: PA-IX 29071/IO
- Noise class: IFlow class: O