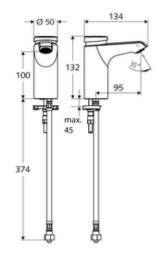

## **Technical data**

- Running time: 2 15 s adjustable (7 s )
- Flow: max. 5 l/min pressure independent
- Flow pressure: 1.0 5.0 bar
- Max. Resting pressure: 8 bar
- Max. operating temperature: 70 °C (80 °C for thermal disinfection)
- Connection: G 3/8 IG
- Material: Housing Brass, conform to German drinking water regulations
- Surface: Chrome
- Certificates: PA-IX 29071/IO
- Noise class: I
- Flow class: O