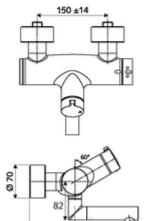

#### **Technical data**

- Flow: max. 5 l/min pressure independent
- Flow pressure: 1.0 5.0 bar
- Max. operating temperature: 70 °C (80 °C for thermal disinfection)
- Connection: 2x DN 15 G 1/2 AG
- Material: Outlet Brass, conform to German drinking water regulations; Housing Brass, conform to German drinking water regulations
- Surface: Chrome
- Projection to centre of aerator: 330 mm
- Certificates: Belgaqua