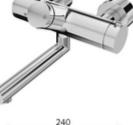

# Exposed wash basin tap VITUS VWopen/close-T Mixed water, ThermoProtect thermostat

Manual open/closed actuation.

## **Scope of delivery**

- Open/closed exposed wash basin tap
  - Operating button open/close
  - ThermoProtect thermostat, conform to EN 1111, unlockable/lockable temperature lock at 38 °C, anti-scalding protection if cold water supply fails
  - Valve for carrying out manual thermal disinfection (in accordance with DVGW worksheet W 551)
  - Open/closed ceramic cartridge
  - 2 backflow preventers (EN 1717: EB-type)
  - Pivoting outlet (lockable) with flow regulator
- 2 S-connections and rosettes (depth-adjustable)

#### **Technical data**

- Flow: max. 5 l/min pressure independent
- Flow pressure: 1.0 5.0 bar
- Max. operating temperature: 70 °C (80 °C for thermal disinfection)
- Connection: 2x DN 15 G 1/2 AG
- Material: Outlet Brass, conform to German drinking water regulations; Housing Brass, conform to German drinking water regulations
- Surface: Chrome
- Projection to centre of aerator: 330 mm
- Certificates: Belgaqua