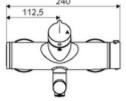

#### **Technical data**

- Flow: max. 5 l/min pressure independent
- Flow pressure: 1.0 5.0 bar
- Max. operating temperature: 70 °C (80 °C for thermal disinfection)
- Connection: 2x DN 15 G 1/2 AG
- Material: Outlet Brass, conform to German drinking water regulations; Housing Brass, conform to German drinking water regulations
- Surface: Chrome
- Projection to centre of aerator: 330 mm
- Certificates: Belgaqua