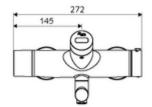

## **Technical data**

- Setting options via SWS SSC
  - Programming via short range reflex (off/on)
  - Max. flow time (1-600 s)
  - Stagnation flush (off/5-600 s, every 1-240 h after last flush/every 1-240 h)
  - Continuous flush for thermal disinfection (off/15-600 s)
  - Duration of flow (off/15-600 s)
  - Energy saving mode (off/1-254 h after last flush)
  - Cleaning stop (off/60-360 s)
- Setting options via short range reflex
  - Max. flow time (4-240 s, 12 program stages)
  - Stagnation flush (off/30 s, every 24 h after last flush/every 24 h)
  - Cleaning stop (off/60 s)
- Flow: max. 5 l/min pressure independent
- Flow pressure: 1.0 5.0 bar
- Max. Resting pressure: 8 bar
- Max. operating temperature: 70 °C (80 °C for thermal disinfection)
- Connection: 2x DN 15 G 1/2 AG
- Material: Outlet Brass, conform to German drinking water regulations; Housing Brass, conform to German drinking water regulations
- Surface: Chrome
- Projection to centre of aerator: 270 mm
- Certificates: PA-IX 38235/IO, WRAS applied
- Noise class: I
- Flow class: O