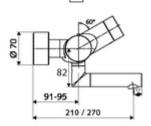

## **Technical data**

- Setting options via SWS SSC
  - Programming via short range reflex (off/on)
  - Max. flow time (1-600 s)
  - Stagnation flush (off/5-600 s, every 1-240 h after last flush/every 1-240 h)
  - Continuous flush for thermal disinfection (off/15-600 s)
  - Duration of flow (off/15-600 s)
  - Energy saving mode (off/1-254 h after last flush)
  - Cleaning stop (off/60-360 s)
- Setting options via short range reflex
  - Max. flow time (4-240 s, 12 program stages)
  - Stagnation flush (off/30 s, every 24 h after last flush/every 24 h)
  - Cleaning stop (off/60 s)
- Flow: max. 5 l/min pressure independent
- Flow pressure: 1.0 5.0 bar
- Max. Resting pressure: 8 bar
- Max. operating temperature: 70 °C (80 °C for thermal disinfection)
- Connection: 2x DN 15 G 1/2 AG
- Material: Outlet Brass, conform to German drinking water regulations; Housing Brass, conform to German drinking water regulations
- Surface: Chrome
- Projection to centre of aerator: 270 mm
- Certificates: PA-IX 38235/IO, WRAS applied
- Noise class: I
- Flow class: O