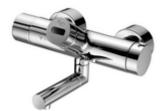

# Exposed wash basin tap VITUS VW-E-T Mixed water, ThermoProtect thermostat

Infrared sensor-controlled. Battery operation. Suitable for networking with the SCHELL SWS water management system. Configurable via SCHELL Single Control SSC.

### Scope of delivery

- Infrared sensor exposed wash basin tap
  - ThermoProtect thermostat, conform to EN 1111, unlockable/lockable temperature lock at 38 °C, anti-scalding protection if cold water supply fails
  - Infrared sensor electronics, programmable
  - Valve for carrying out manual thermal disinfection (in accordance with DVGW worksheet W 551)
  - 6 V solenoid valve with pre-filter
  - 2 backflow preventers (EN 1717: EB-type)
  - Pivoting outlet (lockable) with flow regulator
  - 6 V battery compartment (integrated)
- 2 S-connections and rosettes (depth-adjustable)