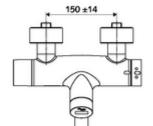

## **Technical data**

- Setting options via SWS SSC
  - Programming via short range reflex (off/on)
  - Max. flow time (1-600 s)
  - Stagnation flush (off/5-600 s, every 1-240 h after last flush/every 1-240 h)
  - Continuous flush for thermal disinfection (off/15-600 s)
  - Duration of flow (off/15-600 s)
  - Energy saving mode (off/1-254 h after last flush)
  - Cleaning stop (off/60-360 s)
- Setting options via short range reflex
  - Max. flow time (4-240 s, 12 program stages)
  - Stagnation flush (off/30 s, every 24 h after last flush/every 24 h)
  - Cleaning stop (off/60 s)
- Flow: max. 5 l/min pressure independent
- Flow pressure: 1.0 5.0 bar
- Max. Resting pressure: 8 bar
- Max. operating temperature: 70 °C (80 °C for thermal disinfection)
- Connection: 2x DN 15 G 1/2 AG
- Material: Outlet Brass, conform to German drinking water regulations; Housing Brass, conform to German drinking water regulations
- Surface: Chrome
- Projection to centre of aerator: 270 mm
- Certificates: PA-IX 38235/IO, WRAS applied
- Noise class: I
- Flow class: O

### **Recommended associated articles**

| S-connecting with isolating valve                | Article no: 23 775 00 99 |
|--------------------------------------------------|--------------------------|
| For networking with SWS water management system  |                          |
| SWS Server                                       | Article no: 00 500 00 99 |
| SWS Bus extender wireless BE-F VITUS             | Article no: 00 507 00 99 |
| For parametrisation with Single Control SSC      |                          |
| SSC Bluetooth                                    | Article no: 00 916 00 99 |
| To remain on the fitting with Single Control SSC |                          |
| SSC Bluetooth® module VITUS                      | Article no: 00 917 00 99 |