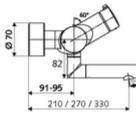

#### **Technical data**

- Flow: max. 5 l/min pressure independent
- Flow pressure: 1.0 5.0 bar
- Max. operating temperature: 70 °C (80 °C for thermal disinfection)
- Connection: 2x DN 15 G 1/2 AG
- Material: Outlet Brass, conform to German drinking water regulations; Housing Brass, conform to German drinking water regulations
- Surface: Chrome
- Projection to centre of aerator: 210 mm
- Certificates: PA-IX 38236/IO, Belgagua
- Noise class: IFlow class: O