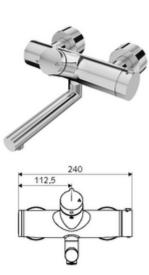

# Exposed wash basin tap VITUS VWopen/close-T Mixed water, ThermoProtect thermostat

Manual open/closed actuation.

#### **Technical data**

- Flow: max. 5 l/min pressure independent
- Flow pressure: 1.0 5.0 bar
- Max. operating temperature: 70 °C (80 °C for thermal disinfection)
- Connection: 2x DN 15 G 1/2 AG
- Material: Outlet Brass, conform to German drinking water regulations; Housing Brass, conform to German drinking water regulations
- Surface: Chrome
- Projection to centre of aerator: 210 mm
- Certificates: PA-IX 38236/IO, Belgagua
- Noise class: IFlow class: O