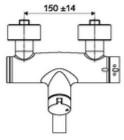

#### **Technical data**

- Flow: max. 5 l/min pressure independent
- Flow pressure: 1.0 5.0 bar
- Max. operating temperature: 70 °C (80 °C for thermal disinfection)
- Connection: 2x DN 15 G 1/2 AG
- Material: Outlet Brass, conform to German drinking water regulations; Housing Brass, conform to German drinking water regulations
- Surface: Chrome
- Projection to centre of aerator: 210 mm
- Certificates: PA-IX 38236/IO, Belgagua
- Noise class: IFlow class: O