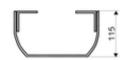

#### **Technical data**

- Measurement length: 150 450 mm
- Material: Aluminium
- Surface: Blasted anodised (production to 06/2020)