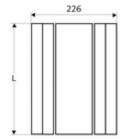

# Connection cover shower panel LINUS

Made from a strong extruded aluminium profile with a high-quality, brushed (production from 07/2020) or blasted (production until 06/2020) and anodised finish.

#### **Technical data**

- Measurement length: 150 450 mm
- Material: Aluminium
- Surface: Blasted anodised (production to 06/2020)

#### **Mounting instructions**

 Length according to on-site measurement. For purchase order form, see www.schell.eu.