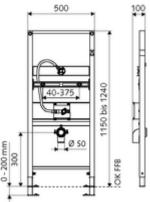

#### **Technical data**

• Flow pressure: 0.8 - 5.0 bar

• Flush flow: 0.3 l/s

• Material: Frame Steel; Waterpath Dezincification-resistant brass, conform to German drinking water regulations

Surface: Frame Powder coat finish
Dimensions: w 50 cm x h 124 cm
Waste water connection: Ø 50 mm
Water connection: DN 15 G 1/2 AG (right)

Waste water outlet: Ø 50 mm
Water outlet: DN 15 G 1/2 IG