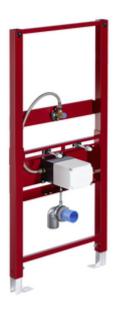

# Urinal module MONTUS Type COMPACT II LC

Urinal module, height 115 cm with concealed COMPACT II flush valve. For stud wall or pre-wall mounting or exposed installation. Self-supporting, powder-coated steel profiled frame with height-adjustable feet and cross bars. Flush triggering via COMPACT LC urinal control.

## Scope of delivery

- Urinal module
  - Cross bar with concealed COMPACT II flush valve, with isolating valve and flush-mounted cap, height-adjustable, intended for COMPACT LC urinal control
  - Cross bar with drain elbow and construction plug, height-adjustable
  - Cross bar for urinal attachment 40-375 mm, height-adjustable
  - Cross bar with noise-insulated urinal connection, with construction plug, height-adjustable
  - Flexible hose
  - Galvanised, height-adjustable mounting feet 0 20 cm with slip resistance
- Fastening material for urinal installation (fastening bolts M 8 x 100 mm, protection hose, plastic collar bushings, nuts, flat washers, cover caps)
- Fastening material for installation feet