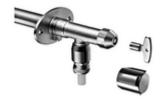

# Frost-resistant outdoor tap POLAR II

Complete tap for subsequent installation. Frost-safe valve seat 200 mm from front edge of facade. Automatic ventilation of the inside pipe with each closing operation.

## Scope of delivery

- Frost-resistant outdoor tap
  - Conduit with integrated valve seat
  - Fitting housing with lockable head part and COMFORT operating handle
  - Backflow preventer
  - Anti-vacuum device
  - Long valve shaft
- Hose screw connection
- Protective pipe
- Installation plug
- Cut-to-length gauges
- · Anti-twist wall rosette with internal thread for outside wall
- Anti-twist wall rosette with internal thread for inside wall
- Fastening material