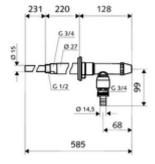

### **Technical data**

- Material: Brass, conform to German drinking water regulations
- Surface: Matt chrome
- hole diameter: 38 mm
- Connection: DN 15 G 1/2 AG
- Outlet: Hose screw connection Ø 14.5 mm (DN 20 G 3/4 AG)
- Safety device, conforms to EN 1717: HD
- Certificates: P-IX 19319/II, DVGW, Belgaqua
- Noise class: II

### **Delivery data**

- Weight: 1,56 kg/Piece
- Packing unit: 8