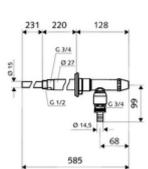

# Frost-resistant outdoor tap POLAR II

Complete tap for subsequent installation. Frost-safe valve seat 200 mm from front edge of facade. Automatic ventilation of the inside pipe with each closing operation.

## Scope of delivery

- Frost-resistant outdoor tap
  - Conduit with integrated valve seat
  - Fitting housing with lockable head part and COMFORT operating handle
  - Backflow preventer
  - Anti-vacuum device
  - · Long valve shaft
- Hose screw connection
- Protective pipe
- Installation plug
- Cut-to-length gauges
- Anti-twist wall rosette with internal thread for outside wall
- Fastening material

- Max. operating temperature: 25 °C
- Connection: DN 15 G 1/2 AG
- Outlet: Hose screw connection Ø 14.5 mm (DN 20 G 3/4 AG)
- Safety device, conforms to EN 1717: HD
- Material: Brass, conform to German drinking water regulations
- Surface: Matt chromehole diameter: 38 mm
- Certificates: P-IX 19319/II, DVGW, Belgagua
- Noise class: II