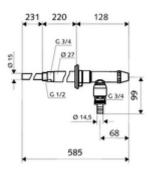

• Material: Brass, conform to German drinking water regulations

Surface: Matt chrome
hole diameter: 38 mm
Connection: DN 15 G 1/2 AG

• Outlet: Hose screw connection Ø 14.5 mm (DN 20 G 3/4 AG)

• Safety device, conforms to EN 1717: EB

• Certificates: P-IX 19319/II

• Noise class: II