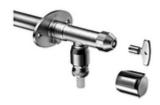

## Frost-resistant outdoor tap POLAR II

Complete tap for subsequent installation. Frost-safe valve seat 200 mm from front edge of facade. Automatic ventilation of the inside pipe with each closing operation.

## Scope of delivery

- Frost-resistant outdoor tap
  - Conduit with integrated valve seat
  - Fitting housing with lockable head part and COMFORT operating handle
  - Backflow preventer
  - · Long valve shaft
- Hose screw connection
- Protective pipe
- Installation plug
- Cut-to-length gauges
- Anti-twist wall rosette with internal thread for outside wall
- Anti-twist wall rosette with internal thread for inside wall
- Fastening material