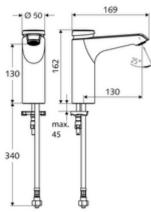

# Scope of delivery

- Self-closing single-hole tap
  - Self-closing cartridge SC II
  - Flow regulator
- Flexible Clean-Fix S connection hose, G 3/8 IG x 380 mm, with pre-filter
- Fastening material for wash basin installation

#### **Technical data**

- Running time: 2 15 s (7 s)
- Flow: max. 5 l/min pressure independent
- Flow pressure: 1.0 5.0 barMax. Resting pressure: 8 bar
- Max. operating temperature: 70 °C (80 °C for thermal disinfection)
- Material: Housing Brass, conform to German drinking water regulations
- Surface: Chrome
  Connection: G 3/8 IG
  Certificates: PA-IX 29071/IO
- Noise class: IFlow class: O