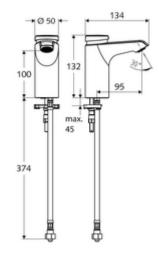

## Scope of delivery

- Self-closing single-hole tap
  - Self-closing cartridge SC II
  - Flow regulator
- Flexible Clean-Fix S connection hose, G 3/8 IG x 380 mm, with pre-filter
- Fastening material for wash basin installation

### **Technical data**

- Running time: 2 15 s (7 s )
- Flow: max. 5 l/min pressure independent
- Flow pressure: 1.0 5.0 bar
- Max. Resting pressure: 8 bar
- Max. operating temperature: 70 °C (80 °C for thermal disinfection)
- Material: Housing Brass, conform to German drinking water regulations
- Surface: Chrome
- Connection: G 3/8 IG
- Certificates: PA-IX 29071/IO
- Noise class: I
- Flow class: O